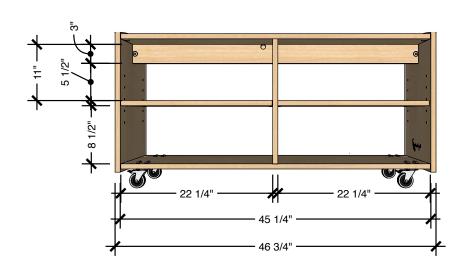

# TECHNICAL DRAWING EVERGREEN SHELVING LENGTH 47" DEPTH 14" HEIGHT 24"

Dimensions indicated are approximate. Please contact us if you require clarification.