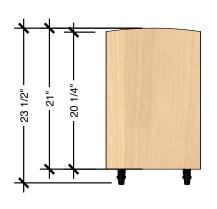

# TECHNICAL DRAWING EVERGREEN SHELVING LENGTH 47" DEPTH 14" HEIGHT 24"

Dimensions indicated are approximate. Please contact us if you require clarification.