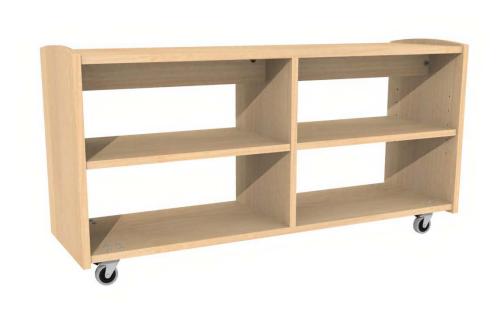

### **Description**

The EVERGREEN-SHF15-ST-481524-CST includes 2 adjustable shelves with a center gable for added support. Pairs well with other 15 Series Evergreen shelves to provide room division and storage in your learning space. Locking castors allow this piece to move about your space as needed. Highly durable, with finger friendly edges, this shelf is ideal for use in all early learning, kindergarten and elementary school environments.

### **Product features**

- Open shelving provides accessibility to materials from both sides
- · Stand alone or modular
- · Lockable Casters
- 2 adjustable shelves with center gable for added support