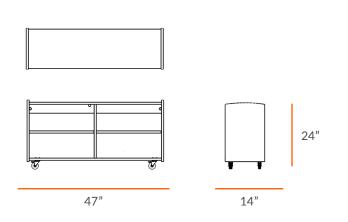

# TECHNICAL DRAWING EVERGREEN SHELVING LENGTH 47" DEPTH 14" HEIGHT 24"

Dimensions indicated are approximate. Please contact us if you require clarification.