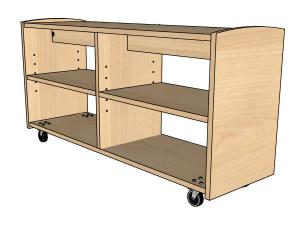

### **Description**

The EVERGREEN-SHF15-ST-481524-CST includes 2 adjustable shelves with a center gable for added support. Pairs well with other 15 Series Evergreen shelves to provide room division and storage in your learning space. Locking castors allow this piece to move about your space as needed. Highly durable, with finger friendly edges, this shelf is ideal for use in all early learning, kindergarten and elementary school environments.

### **Product features**

- Open shelving provides accessibility to materials from both sides
- · Stand alone or modular
- · Lockable Casters
- 2 adjustable shelves with center gable for added support